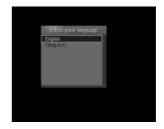

# 3.1 Selecting a Language

You can select the language before you use the receiver.

Select your desired language using the  $\blacktriangle/\blacktriangledown$  button and press the **OK** ( $\circledR$ ) button.